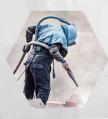

# LIMPIEZA MECÁNICA

Todos los procesos de limpieza mecánica como: Sand Blasting, Shot Blasting y Wet Blasting manuales o automáticos. Completamente integrados con su proceso y adaptados a las necesidades de cada cliente.